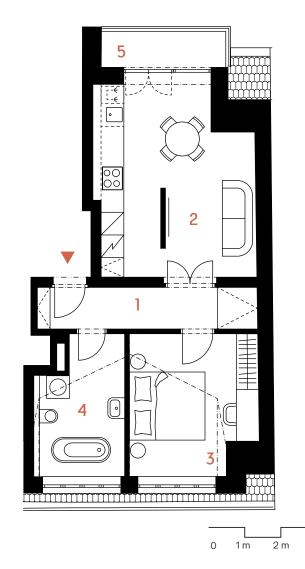

## Apartment no. 10

1bdrm | 4<sup>th</sup> floor

| Total area  |                         | 53,1 sq. m. |
|-------------|-------------------------|-------------|
| 5           | Terrace                 | 3,1 sq. m.  |
| Floor area* |                         | 50,0 sq. m. |
| Usable area |                         | 47,9 sq. m. |
| 4           | Bathroom and toilet     | 8,0 sq. m.  |
| 3           | Bedroom                 | 12,3 sq. m. |
| 2           | Living room and kitchen | 21,2 sq. m. |
| 1           | Hallway                 | 6,4 sq. m.  |