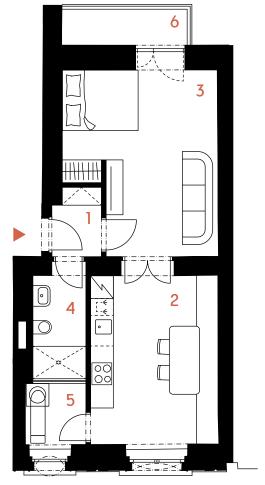

S

| 7 |  |
|---|--|
|   |  |
|   |  |
|   |  |
|   |  |
|   |  |

Apartment no. 4

Kitchen and dining area

Bathroom and toilet

1bdrm | 1<sup>st</sup> floor

Hallway

Bedroom

1

2

3

4