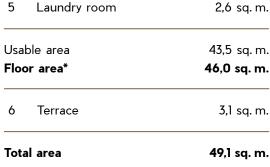

## ŠLIKOVA 16

2,3 sg. m.

15,6 sq. m.

18,7 sq.m.

4,3 sq. m.

5 m

\*The floor area of the apartments is calculated in accordance with Government Regulation No. 366/2013 Coll. and consists of the floor area of all of the rooms in the apartment including the floor area of all vertical load-bearing and non-loadbearing structures inside the apartment. The developer of Šlikova 16 reserves the right to make any changes. Facilities (e.g. furriture, kitchen, etc.) not included in the standards will not be supplied and are for illustrative purposes only.