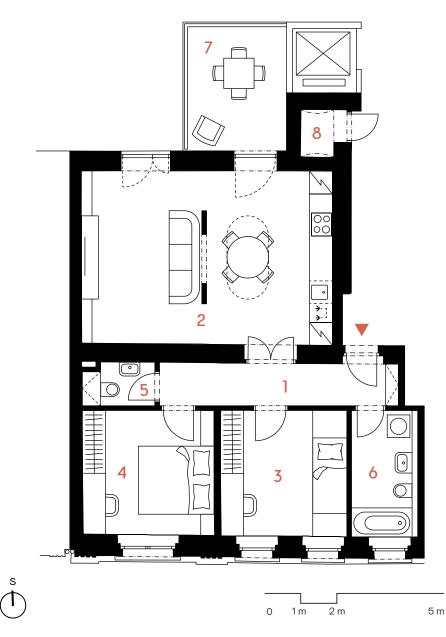

| · 'IN FTEN IN |
|---------------|

| Apartment no. 2 | 7 |
|-----------------|---|
|-----------------|---|

2bdrm | 3<sup>rd</sup> floor

| Total area  |                         | 85,4 sq. m. |  |
|-------------|-------------------------|-------------|--|
| 8           | Closet                  | 1,5 sq. m.  |  |
| 7           | Terrace                 | 8,6 sq. m.  |  |
| Floc        | or area*                | 75,3 sq. m. |  |
| Usable area |                         | 70,2 sq. m. |  |
| 6           | Bathroom and toilet     | 6,0 sq. m.  |  |
| 5           | Toilet                  | 2,1 sq. m.  |  |
| 4           | Bedroom                 | 11,6 sq. m. |  |
| 3           | Bedroom                 | 11,2 sq. m. |  |
| 2           | Living room and kitchen | 32,0 sq. m. |  |
| 1           | Hallway                 | 7,3 sq. m.  |  |