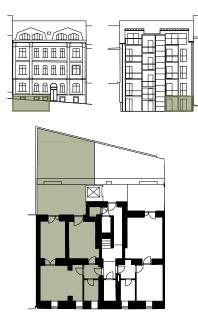

# ŠLIKOVA 16

5 m

## Apartment no. 1

### 2bdrm | 1st floor

| Terrace<br>Garden<br>Closet        | 19,1 sq. m.<br>38,1 sq. m.<br>1,4 sq. m.                                 |
|------------------------------------|--------------------------------------------------------------------------|
|                                    | •                                                                        |
| Terrace                            | 19,1 sq. m.                                                              |
|                                    |                                                                          |
| or area*                           | 62,4 sq. m.                                                              |
| 5 Bathroom and toilet  Usable area | 4,2 sq. m.<br>55,7 sq. m.                                                |
|                                    |                                                                          |
| Living room                        | 13,7 sq. m.                                                              |
| 2 Kitchen and dining area          | 20,0 sq. m.                                                              |
| 1 Hallway                          | 3,0 sq. m.                                                               |
|                                    | Kitchen and dining area Living room Bedroom Bathroom and toilet ble area |