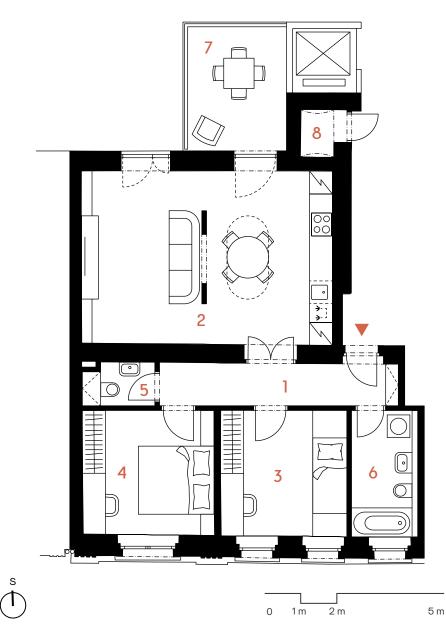

| Apartment | no. | 5 |
|-----------|-----|---|
|-----------|-----|---|

2bdrm | 2<sup>nd</sup> floor

| Total area  |                         | 84,7 sq. m. |  |
|-------------|-------------------------|-------------|--|
| 8           | Closet                  | 1,5 sq. m.  |  |
| 7           | Terrace                 | 8,6 sq. m.  |  |
| Floor area* |                         | 74,6 sq. m. |  |
| Usable area |                         | 69,5 sq. m. |  |
| 6           | Bathroom and toilet     | 5,8 sq. m.  |  |
| 5           | Toilet                  | 2,1 sq. m.  |  |
| 4           | Bedroom                 | 11,4 sq. m. |  |
| 3           | Bedroom                 | 11,0 sq. m. |  |
| 2           | Living room and kitchen | 31,9 sq. m. |  |
| 1           | Hallway                 | 7,3 sq. m.  |  |