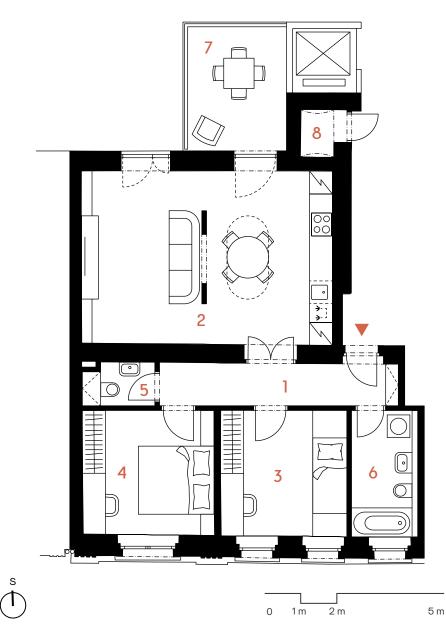

| 7 |  |
|---|--|
|   |  |
|   |  |
|   |  |
|   |  |
|   |  |

| Apartment no. 2 | 7 |
|-----------------|---|
|-----------------|---|

2bdrm | 3<sup>rd</sup> floor

| Total area  |                         | 85,4 sq. m. |  |
|-------------|-------------------------|-------------|--|
| 8           | Closet                  | 1,5 sq. m.  |  |
| 7           | Terrace                 | 8,6 sq. m.  |  |
| Floc        | or area*                | 75,3 sq. m. |  |
| Usable area |                         | 70,2 sq. m. |  |
| 6           | Bathroom and toilet     | 6,0 sq. m.  |  |
| 5           | Toilet                  | 2,1 sq. m.  |  |
| 4           | Bedroom                 | 11,6 sq. m. |  |
| 3           | Bedroom                 | 11,2 sq. m. |  |
| 2           | Living room and kitchen | 32,0 sq. m. |  |
| 1           | Hallway                 | 7,3 sq. m.  |  |