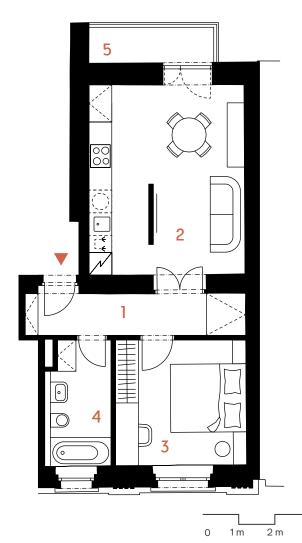

## Apartment no. 8

1bdrm | 3<sup>rd</sup> floor

| Total area  |                         | 51,7 sq. m. |
|-------------|-------------------------|-------------|
| 5           | Terrace                 | 3,1 sq. m.  |
| Floor area* |                         | 48,6 sq. m. |
| Usable area |                         | 46,0 sq. m. |
| 4           | Bathroom and toilet     | 5,7 sq. m.  |
| 3           | Bedroom                 | 11,7 sq. m. |
| 2           | Living room and kitchen | 22,0 sq. m. |
| 1           | Hallway                 | 6,6 sq. m.  |