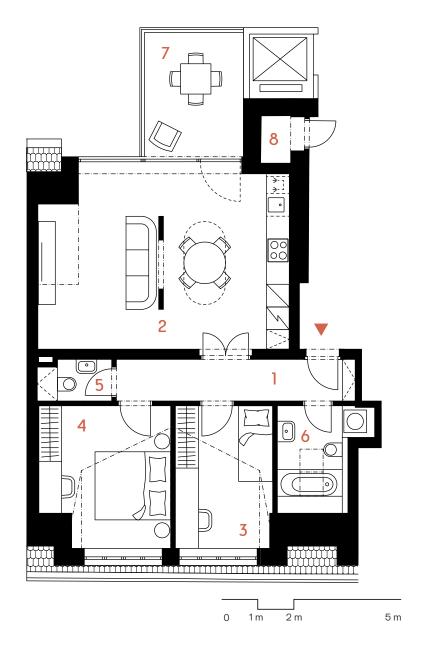

## Apartment no. 9

## 2bdrm | 4<sup>th</sup> floor

| al area                 | 83,0 sq. m.                                                                                           |
|-------------------------|-------------------------------------------------------------------------------------------------------|
| Closet                  | 1,5 sq. m.                                                                                            |
| Terrace                 | 8,6 sq. m.                                                                                            |
| or area*                | 72,9 sq. m.                                                                                           |
| Usable area             | 68,7 sq. m.                                                                                           |
| Bathroom and toilet     | 5,8 sq. m.                                                                                            |
| Toilet                  | 2,0 sq. m.                                                                                            |
| Bedroom                 | 12,6 sq. m.                                                                                           |
| Bedroom                 | 9,6 sq. m.                                                                                            |
| Living room and kitchen | 31,8 sq. m.                                                                                           |
| Hallway                 | 6,9 sq. m.                                                                                            |
|                         | Living room and kitchen Bedroom Bedroom Toilet Bathroom and toilet  ble area or area*  Terrace Closet |