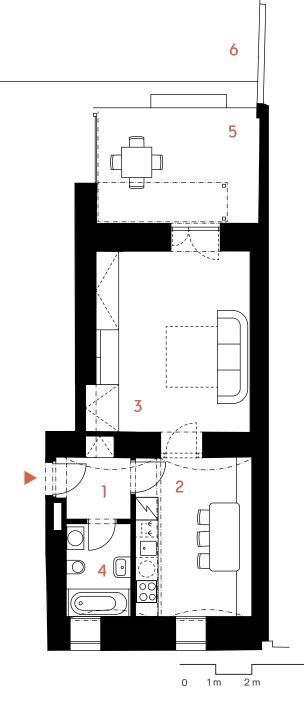

## Apartment no. 2

1bdrm | 1<sup>st</sup> floor

"∕@∩@`

5 m

| Total area  |                         | 85,5 sq. m. |
|-------------|-------------------------|-------------|
| 6           | Garden                  | 27,5 sq. m. |
| 5           | Terrace                 | 13,4 sq. m. |
| Floor area* |                         | 44,6 sq. m. |
| Usable area |                         | 41,3 sq. m. |
| 4           | Bathroom and toilet     | 4,2 sq. m.  |
| 3           | Living room             | 20,5 sq. m. |
| 2           | Kitchen and dining area | 13,5 sq. m. |
| 1           | Hallway                 | 3,1 sq. m.  |