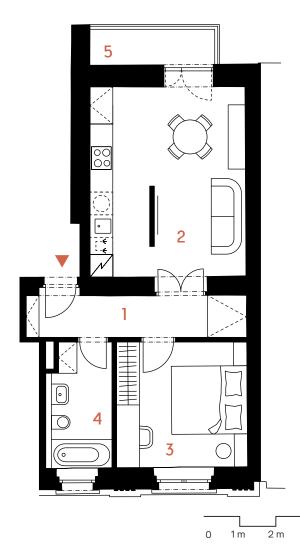

## Apartment no. 6

1bdrm | 2<sup>nd</sup> floor

| Total area  |                         | 51,6 sq. m. |
|-------------|-------------------------|-------------|
| 5           | Terrace                 | 3,8 sq. m.  |
| Floor area* |                         | 47,8 sq. m. |
| Usable area |                         | 45,1 sg. m. |
| 4           | Bathroom and toilet     | 5,5 sq. m.  |
| 3           | Bedroom                 | 11,3 sq. m. |
| 2           | Living room and kitchen | 21,7 sq. m. |
| 1           | Hallway                 | 6,6 sq. m.  |